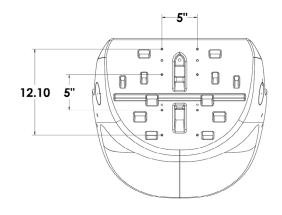

## FEATURES & BENEFITS

- Ideal for pilot house boats, pontoons and dual consoles
- Features integrated seat suspension for enhanced comfort
- Rotomolded seat shell construction with a reinforced seat bottom
- Adjustable bolster
- Elegant diamond quilting
- Premium quality, marine-grade vinyl fabric treated with antimicrobial and UV stabilizers
- Plush, anti-bacterial foam padding, which provides durable support and protection from mold and mildew
- Form-fitting sides keep you comfortable
- Flexible, contemporary design
- Meets ABYC H-31 impact test
- Available in four different color combinations
- Mounts to any standard pedestal with a 5.25" 4-hole pattern