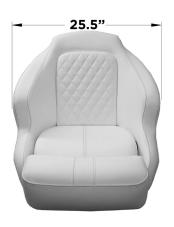

| PART NUMBER   | DESCRIPTION                 | WIDTH | DEPTH | HEIGHT | COLOR              | UNIT | CoO | STD. PK. | UPC          |
|---------------|-----------------------------|-------|-------|--------|--------------------|------|-----|----------|--------------|
| BA1-25WHT     | Anclote Diamond Bucket Seat | 25.5" | 27"   | 24.75" | White              | Each | USA | 1        | 631195091919 |
| BA1-25WHT-BLK | Anclote Diamond Bucket Seat | 25.5" | 27"   | 24.75" | Black & White      | Each | USA | 1        | 631196091925 |
| BA1-25WHT-GRY | Anclote Diamond Bucket Seat | 25.5" | 27"   | 24.75" | Light Gray & White | Each | USA | 1        | 631197091931 |
| BA1-25GRY-BLK | Anclote Diamond Bucket Seat | 25.5" | 27"   | 24.75" | Black & Light Grav | Each | USA | 1        | 631198091947 |