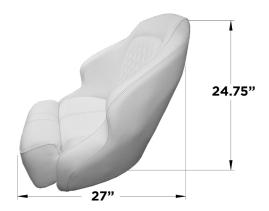

| PART NUMBER   | DESCRIPTION                 | WIDTH | DEPTH | HEIGHT | COLOR              | UNIT | CoO | STD. PK. | UPC          |
|---------------|-----------------------------|-------|-------|--------|--------------------|------|-----|----------|--------------|
| BA1-25WHT     | Anclote Diamond Bucket Seat | 25.5" | 27"   | 24.75" | White              | Each | USA | 1        | 631195091919 |
| BA1-25WHT-BLK | Anclote Diamond Bucket Seat | 25.5" | 27"   | 24.75" | Black & White      | Each | USA | 1        | 631196091925 |
| BA1-25WHT-GRY | Anclote Diamond Bucket Seat | 25.5" | 27"   | 24.75" | Light Gray & White | Each | USA | 1        | 631197091931 |
| BA1-25GRY-BLK | Anclote Diamond Bucket Seat | 25.5" | 27"   | 24.75" | Black & Light Grav | Each | USA | 1        | 631198091947 |